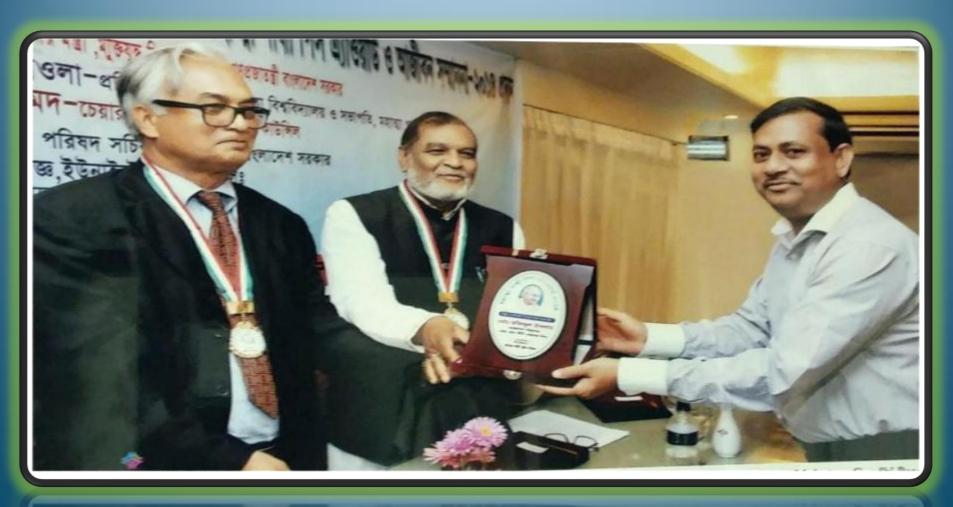

## Januar Luitwear Ltd.

Mr. Mafizul Islam, Honorable Chairman of Mamun Knitwear Ltd. Received Mahatta Gandhi Peace Award-2014 from A.K.M Mojammel Haque, (Honorable Minister of Liberation Affairs of Bangladesh)