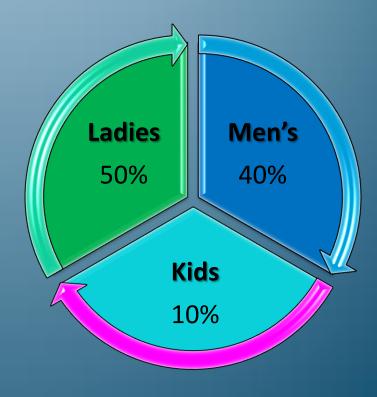

**Main Product** 

: Basic & Fancy T-Shirt, Polo Shirt, Ruggby Shirt, Tanktop, Knitted Jacket, Cut N Sewn Dress/Shorts, Long pant and So On.

**Production Capacity** 

: If only Basic T-Shirt/Tops = 45,000 Pcs/Day.

: If only Polo or Fancy Items= 30,000 Pcs/Day.

: Average Styles= 37,500 Pcs/Day







### **Management:**

Md. Mofizul Islam : Chairman

: Managing Director Md. Mamunur Rashid

Md. A.K.M. Shaheed Ahmed : Executive Director

Md. Nurul Islam : Director Production

Md. Abdul Haque : Sr. General Manager (Accounts & Finance)

: Sr. General Manager (Marketing & Merch.) Md. Anwar Hossain

: General Manager (Operation) Md. Monirul Islam

: A.G.M. (Marketing & Merchandising) Md. Mahbub Alam



# Mamun Kritwear Ltd.

### **Our Export Market**

### Percentage (%) of Production Item











### **Our Customers**

LA HALLE! Pepe Jeans







## Mamun Kritwear Ltd.







## Mamun Kritwear Ltd.



### **Knitting Section**

1<sup>st</sup> floor

Floor space : 23,231 sq. feet

**Total Capacity: 10,000 Kgs. /Day** 

Manpower : 60 personnel

**Total Machine: 28** 







# Namun Knitwear Ltd.



### **Sample Section**

**Floor Space** : 2500 sq. feet. (5th Floor)

: 25 Machines + 1 Cutting Table, Inspection Table+ 1 Pattern Table. **Machineries** 

: 20 Personnel working under the sample technician, Manpower

separate Pattern Master, Q.C, Cutting Man, Sample Machinist.

### **Cutting Section**

: 06 cutting table of (70 feet each) in 5th floor. **Cutting Table** 

: 23,231 sq. feet. **Floor Space** 

: 40,000 Pcs/Day (Average) **Total Capacity** 

**Manpower** : 95 personne