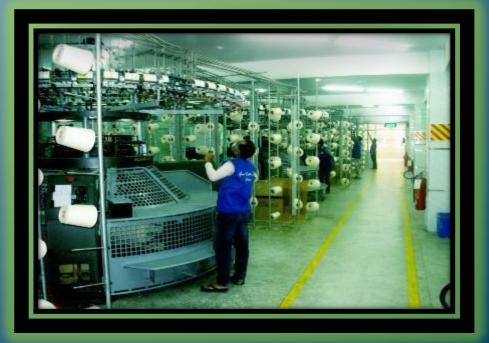

### **Knitting Section**

1<sup>st</sup> floor

Floor space : 23,231 sq. feet

**Total Capacity: 10,000 Kgs. /Day** 

Manpower : 60 personnel

**Total Machine: 28** 