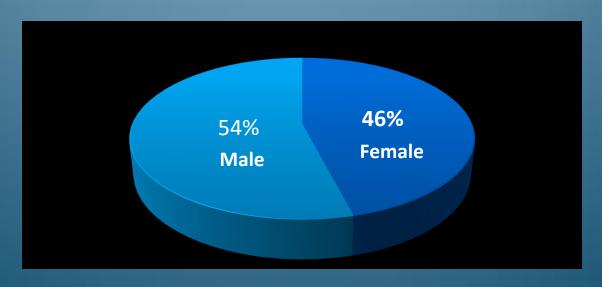

### **Manpower Breakdown**

| Employee Type      | Male | Female | Total |
|--------------------|------|--------|-------|
| Worker             | 900  | 900    | 1800  |
| Staff              | 180  | 10     | 190   |
| <b>Grand Total</b> | 1080 | 910    | 1990  |