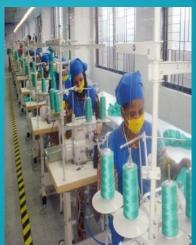

### **Knitting Section**

1<sup>st</sup> floor

Floor space : 23,231 sq. feet

**Total Capacity: 10,000 Kgs. /Day** 

Manpower : 60 personnel

**Total Machine: 28** 