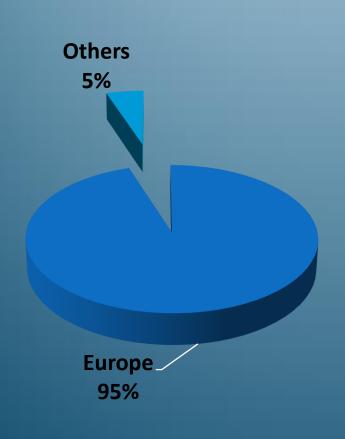

.

**Main Product** 

: Basic & Fancy T-Shirt, Polo Shirt, Ruggby Shirt, Tanktop, Knitted Jacket, Cut N Sewn Dress/Shorts, Long pant and So On.

**Production Capacity** 

: If only Basic T-Shirt/Tops = 45,000 Pcs/Day.

: If only Polo or Fancy Items= 30,000 Pcs/Day.

: Average Styles= 37,500 Pcs/Day







### **Management:**

Md. Mofizul Islam : Chairman

: Managing Director Md. Mamunur Rashid

Md. A.K.M. Shaheed Ahmed : Executive Director

Md. Nurul Islam : Director Production

Md. Abdul Haque : Sr. General Manager (Accounts & Finance)

: Sr. General Manager (Marketing & Merch.) Md. Anwar Hossain

: General Manager (Operation) Md. Monirul Islam

: A.G.M. (Marketing & Merchandising) Md. Mahbub Alam



# Mamun Kritwear Ltd.

### **Our Export Market**

### Percentage (%) of Production Item











### **Our Customers**

LA HALLE! Pepe Jeans







## Mamun Kritwear Ltd.







## Mamun Kritwear Ltd.



### **Knitting Section**

1<sup>st</sup> floor

Floor space : 23,231 sq. feet

**Total Capacity: 10,000 Kgs. /Day** 

Manpower : 60 personnel

**Total Machine: 28** 







# Namun Knitwear Ltd.



### **Sample Section**

**Floor Space** : 2500 sq. feet. (5th Floor)

: 25 Machines + 1 Cutting Table, Inspection Table+ 1 Pattern Table. **Machineries** 

: 20 Personnel working under the sample technician, Manpower

separate Pattern Master, Q.C, Cutting Man, Sample Machinist.

### **Cutting Section**

: 06 cutting table of (70 feet each) in 5th floor. **Cutting Table** 

: 23,231 sq. feet. **Floor Space** 

: 40,000 Pcs/Day (Average) **Total Capacity** 

**Manpower** : 95 person