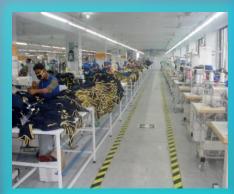

### **Sewing Section**

: 27 Lines. 2<sup>nd,</sup> 3<sup>rd</sup> & 4<sup>th</sup> Floor **Total Sewing Line** 

**Floor Space** : 34,800 sq. feet.

: 37,500 Pcs/Day (Average) **Total Capacity** 

**Manpower** : 1100 personnel