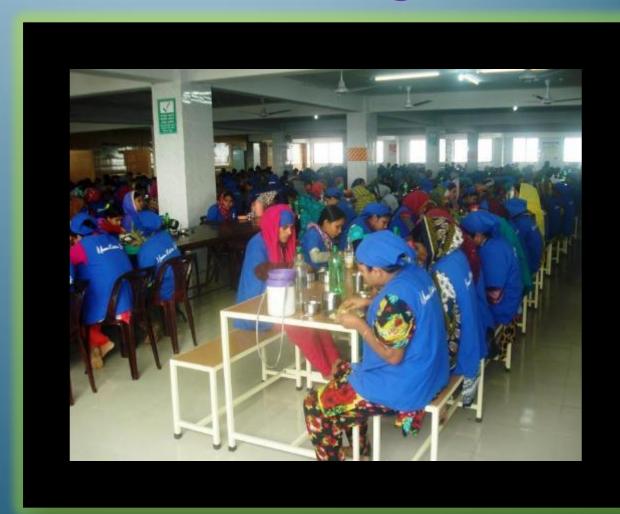

### **Worker Dining Hall**

**Space:** 10,000 Sq. feet

**Seating Facility:** 600 Employees at a Time.

**Well Decorated Washing Facility & Drinking Water** Point for all Workers.