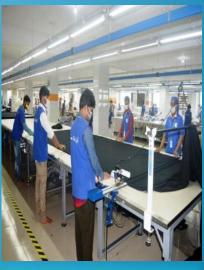

### **Cutting Section**

: 06 cutting table of (70 feet each) in 5th floor. **Cutting Table** 

: 23,231 sq. feet. **Floor Space** 

: 40,000 Pcs/Day (Average) **Total Capacity** 

**Manpower** : 95 personnel

### **Finishing Section**

Three separate floors.

: 34,800 sq. feet 2<sup>nd</sup> 3<sup>rd</sup> & 4<sup>th</sup> Floor Floor space

: 35,000 Pcs/Day (Average) **Total Capacity** 

Manpower : 198 personnel

**Others** : 117