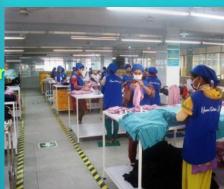

### **Sewing Section**

: 27 Lines. 2<sup>nd,</sup> 3<sup>rd</sup> & 4<sup>th</sup> Floor **Total Sewing Line** 

**Floor Space** : 34,800 sq. feet.

: 37,500 Pcs/Day (Average) **Total Capacity** 

**Manpower** : 1100 personnel