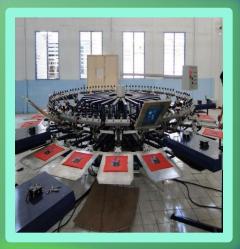

## **Digital Printing Section**

**Digital Printing Section** 

Floor Space : 11,000 sq. feet

**Total Capacity: 12,000 Pcs./Day** 

Manpower: 40 personnel

No. of Auto Print Machines: 6