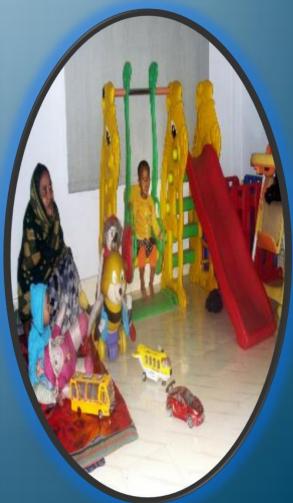

### **Well Decorated Childcare Facility**

Well Decorated & **Functional Childcare Facility for Worker's** Children.

Space: 450 Sq. Feet

**Well Trained Two Childcare Attendants** 

**Attractive Toys** 