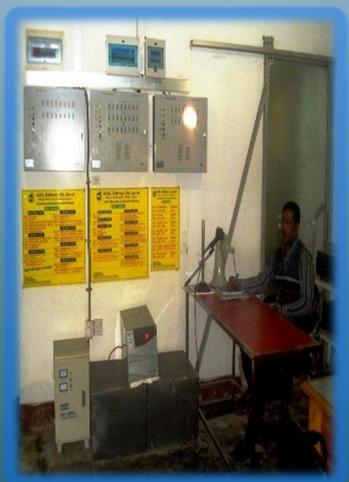

## **Fire Control System**

Fire Control Room Equipped with **Conventional Fire Alarm** System, PA System and other Fire **Equipment.** 

Space: 300 Sq. Feet

**Fire Officer** (Rtd. Govt. Staff of Bangladesh fire Service) and **Well Trained Fire Fighting Team** 