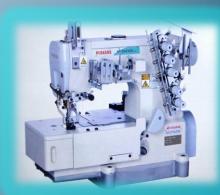

### Name of the Machine Nos 1. Single needle Plain Machine 420 nos. 2. Over Lock (TK Devise) 80 nos. 3. Over Lock (4 Thread) 60 nos. 4. Over Lock (Rib Knit Collor Attach) 30 nos. 5. Over Lock (5 Thread) 02 nos. 24 nos. 10 nos. 20 nos. 30 nos. 04 nos.

### 6. Over Lock (Rib Attach) 7. Over Lock (Blind Stitch Hem) 8. Over Lock (Side close) 9. Over Lock (Auto Stripe) 10. Feed Up The arm (Cotch closer) 11. Cylinder Bed Covering Bottom 05 nos. 12. Interlock Stitch C/B Bottom Covering nos. 13. Interlock Stitch C/B 12 nos. 14. Memming Machine (Row edge cutting) 22 nos. 15. Auto Hemming Machine (For Lyacra) 02 nos. 16. Elastic Attachina (4 Needle) 02 nos. 17. Cylinder Bed nos. 18. Interlock Stitch Flat Bed F Set nos. 19. Flat Bed Roller Wist & elastic attach 06 nos. 20. Interlock Stitch Flat Bed D Set nos. 21. Back Tape Stitch Flat Bed nos. 22. Auto Flat Hemming Interlock Stitch Flat Bed 04 nos. 23. Lase Attach 02 nos. 24. Zibra Stitch Flat Bed 02 nos. 25. Zigzag Stitch 02 nos. 26. Smokina Machine 02 nos. 27. Vacuumed Iron 50 nos. 28. Cuttina Machine 04 nos. 29. Sucker Machine 02 nos. 30. Cutting Layer 01 nos. 31. Thread recoating machine nos. 32. Inspection machine 02 nos. 33. Strapping machine 01 no. 34. Boiler 01 no. 35. Needle Detector machine 03 nos.