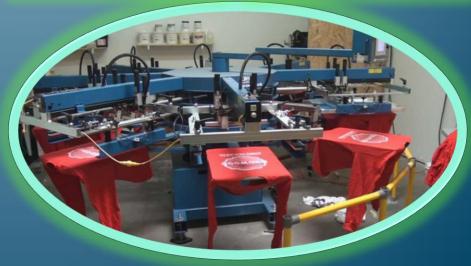

## **Digital Printing Section**

**Digital Printing Section** 

Floor Space : 11,000 sq. feet

**Total Capacity: 12,000 Pcs./Day** 

Manpower: 40 personnel

No. of Auto Print Machines: 6