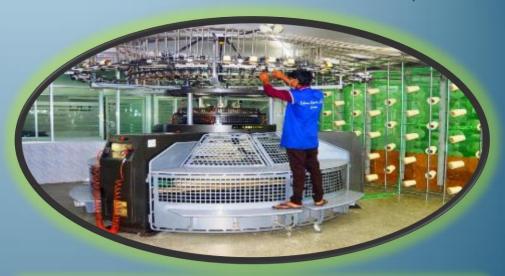

### **Knitting Section**

1<sup>st</sup> floor

Floor space : 23,231 sq. feet

**Total Capacity: 10,000 Kgs. /Day** 

Manpower : 60 personnel

**Total Machine: 28** 