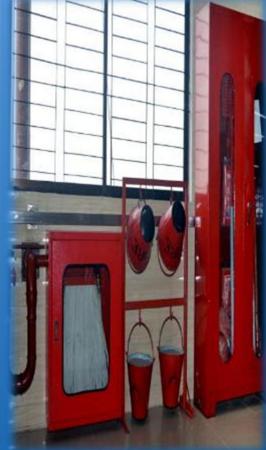

## **Fire Control System**

Fire Control Room Equipped with **Conventional Fire Alarm** System, PA System and other Fire **Equipment.** 

Space: 300 Sq. Feet

**Fire Officer** (Rtd. Govt. Staff of Bangladesh fire Service) and **Well Trained Fire Fighting Team** 

**Latest Fire Hydrant & other Fire** equipment

Addressable Fire Alarm & **Sprinkler System in Progress of** installation